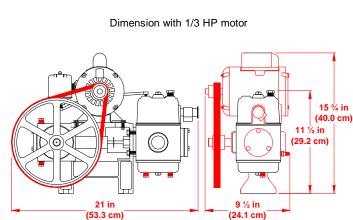

## **CHARACTERISTICS**

- ? 1/3 or 1/2 H.P. motor, 115/230 Volts, capacitor starter, automatic thermal protection
- ? Main components: grey cast iron, bronze and stainless steel.

## Each pump is tested in our factory.

| Part<br>number | Pump<br>model      | H.P. | Capacity                         | Suction inch (mm) | Discharge<br>inch (mm) | Shipping<br>weight<br>lbs (kg) | Suggested<br>list price |
|----------------|--------------------|------|----------------------------------|-------------------|------------------------|--------------------------------|-------------------------|
| 521-0005       | S-275 with motor   | 1/3  | 275 gallons/h<br>(1040 liters/h) | 1 ¼"<br>(31.8)    | 1"<br>(25.4)           | 70 (32)                        | 826.00                  |
| 521-0010       | S-275 pump<br>only |      |                                  |                   |                        | 54 (25)                        | 599.00                  |
| 521-0015       | S-450 with motor   | 1/3  | 450 gallons/h<br>(1703 liters/h) |                   |                        | 70 (32)                        | 880.00                  |
| 521-0020       | S-450 pump<br>only |      |                                  |                   |                        | 54 (25)                        | 640.00                  |
| 521-0025       | S-600 with motor   | 1/2  | 600 gallons/h<br>(2271 liters/h) |                   |                        | 78 (35)                        | 952.00                  |
| 521-0030       | S-600 pump<br>only |      |                                  |                   |                        | 54 (25)                        | 653.00                  |