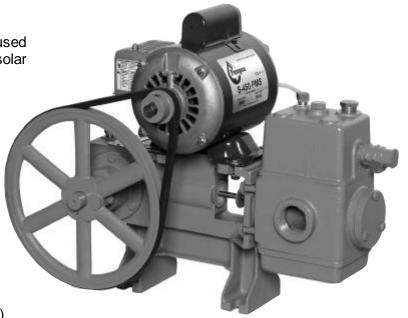

## **PISTON PUMP**

For shallow wells and well points: it's used mostly on farms, residences, cottages, solar applications and sprinkling systems.

## **FEATURES**

- ? On site maintenance possible due to easy access to internal parts
- ? Built tough for longer life span
- ? Constant pumping even with presence of air in water
- ? Double-action piston, single cylinder
- ? Continuous efficiency at various pressures.
- ? Increased resistance to particles in water.
- ? Priming up to 25 feet (7.62 m)
- ? Safety valve 100 PSI
- ? Available in 3 models (S-275, S-450, S-600) and